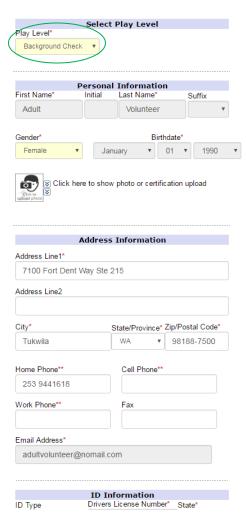

### Click the Register as Coach/Admin button next to your name:

Select the Background Check play level option from the play level drop down and complete the required fields requested including Drivers License information: