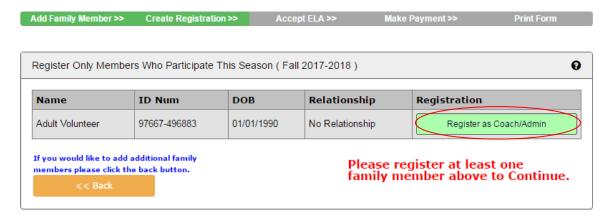

### Click the Register as Coach/Admin button next to your name:

Select the Background Check play level option from the play level drop down and complete the required fields requested including Drivers License information: