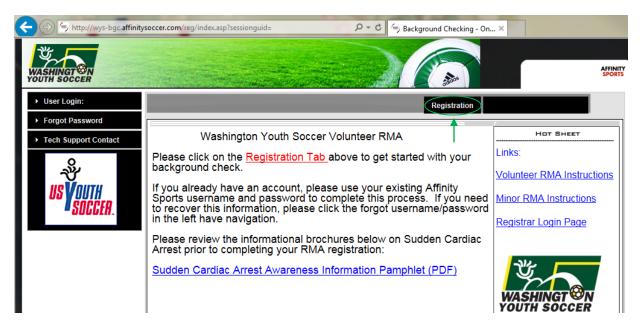

All Washington Youth Soccer volunteers must register online to complete a national background check clearance. If you have participated in Founders Cup, Challenge Cup or Championships in the past 2 years, you probably already have an account. If you remember your username and password, you can continue to the link below to complete this registration process. If you do not know your username or password, please click the "Forgot Password" link and input your Email address and last name to have an email sent to you:

#### Step by Step Registration Guide:

Go to www.wys-bgc.affinitysoccer.com

Select the "RMA Registration" checkbox and login to your Affinity account, or create a new account:

Step 1 will show your account info and any family members listed on your account. Click the continue button: