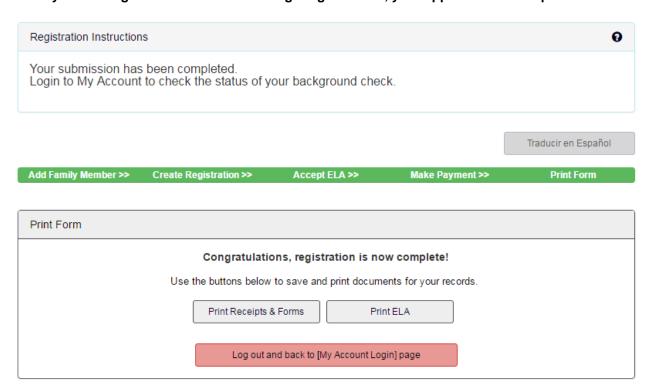

#### Read and Accept the Electronic Legal Agreements:

Once you have agreed to the Electronic Legal Agreements, your application is complete.