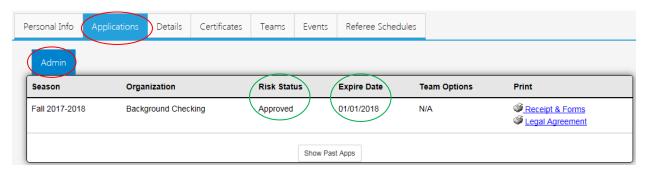

#### To review your RMA status:

Go to www.wys-bgc.affinitysoccer.com

Select the "User Login" checkbox on the top left hand corner and login to your Affinity account.

Once you are logged into your account, go to the Applications Tab to see your Risk Status / Expire Date.

#### To review your RMA number:

Go to www.wys-bgc.affinitysoccer.com

Select the "User Login" checkbox on the top left hand corner and login to your Affinity account.

Once you are logged into your account, go to the Applications Tab and select "Legal Agreement".

A new window will pop up with your RMA Number.