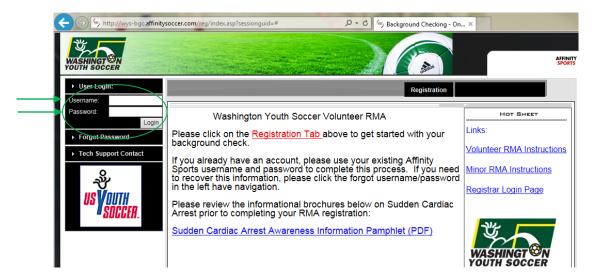

#### Step by Step Registration Guide:

Go to www.wys-bgc.affinitysoccer.com

Select the "RMA Registration" checkbox and login to your Affinity account, or create a new account:

Step 1 will show your account info and any family members listed on your account. Click the continue button: