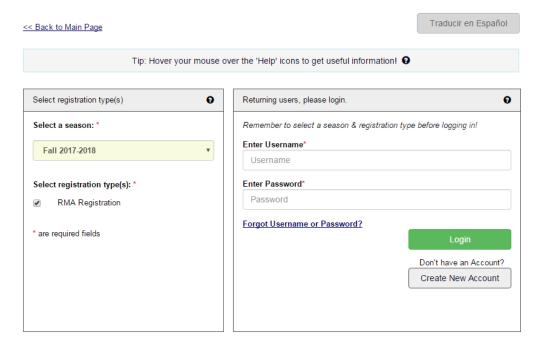

#### Step by Step Registration Guide:

Go to www.wys-bgc.affinitysoccer.com

Select the "RMA Registration" checkbox and login to your Affinity account, or create a new account:

Step 1 will show your account info and any family members listed on your account. Click the continue button: