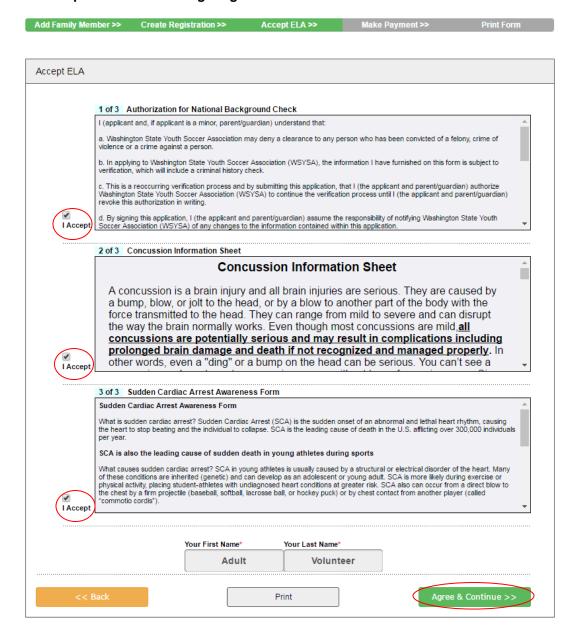

#### Read and Accept the Electronic Legal Agreements:

Once you have agreed to the Electronic Legal Agreements, your application is complete.