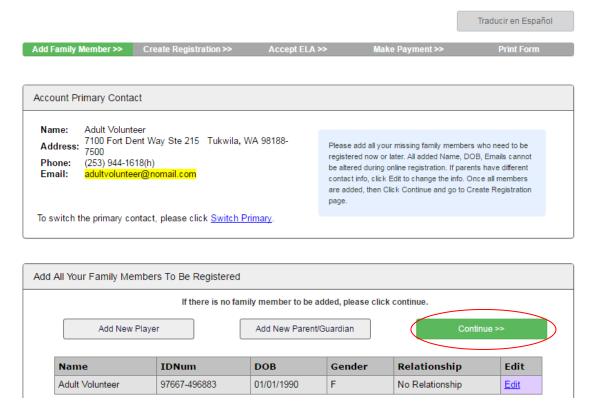

#### Step by Step Registration Guide:

Go to www.wys-bgc.affinitysoccer.com

Select the "RMA Registration" checkbox and login to your Affinity account, or create a new account:

Step 1 will show your account info and any family members listed on your account. Click the continue button: