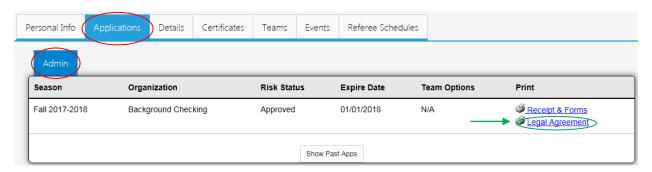

#### To review your RMA status:

Go to www.wys-bgc.affinitysoccer.com

Select the "User Login" checkbox on the top left hand corner and login to your Affinity account.

Once you are logged into your account, go to the Applications Tab to see your Risk Status / Expire Date.

#### To review your RMA number:

Go to www.wys-bgc.affinitysoccer.com

Select the "User Login" checkbox on the top left hand corner and login to your Affinity account.

Once you are logged into your account, go to the Applications Tab and select "Legal Agreement".

A new window will pop up with your RMA Number.